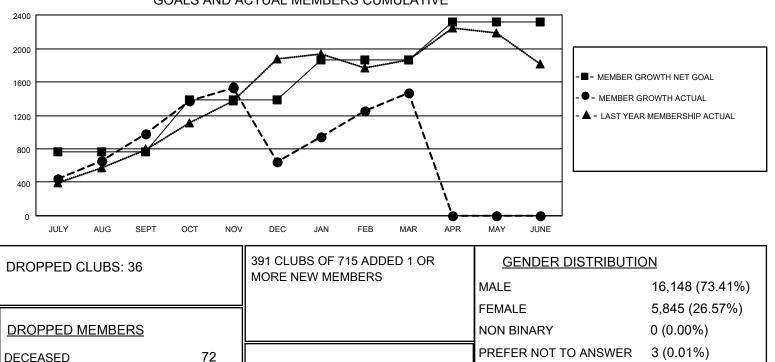

## LOCATION: INDIA

| Clubs                 |               |           |               | Members               |                           |                         |                                                    |
|-----------------------|---------------|-----------|---------------|-----------------------|---------------------------|-------------------------|----------------------------------------------------|
| RESULTS FOR 2021-2022 |               |           |               | RESULTS FOR 2021-2022 |                           |                         |                                                    |
| QUARTER               | NEW CLUB GOAL | NEW CLUBS | DROPPED CLUBS | QUARTER               | MEMBER GROWTH NET<br>GOAL | MEMBER GROWTH<br>ACTUAL | DROPPED<br>MEMBERS ACTUAL<br>(including transfers) |
| JULY/AUG/SEPT         | 43            | 34        | 11            | JULY/AUG/SE           | PT 765                    | 1,640                   | 600                                                |
| OCT/NOV/DEC           | 23            | 17        | 22            | OCT/NOV/DE            | C 616                     | 964                     | 1,255                                              |
| JAN/FEB/MAR           | 21            | 14        | 3             | JAN/FEB/MAF           | 477                       | 1,064                   | 162                                                |
| APR/MAY/JUNE          | 13            | 0         | 0             | APR/MAY/JUN           | NE 463                    | 0                       | 0                                                  |

- CURRENT YEAR GOALS FOR NEW CLUBS
- CURRENT YEAR ACTUAL NEW CLUBS
- LAST YEAR ACTUAL NEW CLUBS

GOALS AND ACTUAL MEMBERS CUMULATIVE

72 671

CLUB CANCELLED

8.598

4,761