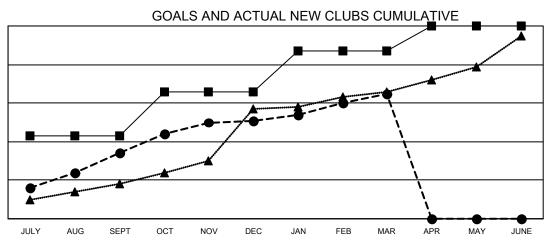

## LOCATION: INDIA

| Clubs                 |               |           |               | Members               |                           |                         |                                                    |
|-----------------------|---------------|-----------|---------------|-----------------------|---------------------------|-------------------------|----------------------------------------------------|
| RESULTS FOR 2021-2022 |               |           |               | RESULTS FOR 2021-2022 |                           |                         |                                                    |
| QUARTER               | NEW CLUB GOAL | NEW CLUBS | DROPPED CLUBS | QUARTER               | MEMBER GROWTH NET<br>GOAL | MEMBER GROWTH<br>ACTUAL | DROPPED<br>MEMBERS ACTUAL<br>(including transfers) |
| JULY/AUG/SEPT         | 43            | 34        | 11            | JULY/AUG/SE           | PT 765                    | 1,640                   | 600                                                |
| OCT/NOV/DEC           | 23            | 17        | 22            | OCT/NOV/DE            | C 616                     | 964                     | 1,255                                              |
| JAN/FEB/MAR           | 21            | 14        | 3             | JAN/FEB/MAF           | 477                       | 1,064                   | 162                                                |
| APR/MAY/JUNE          | 13            | 0         | 0             | APR/MAY/JUN           | NE 463                    | 0                       | 0                                                  |

- CURRENT YEAR GOALS FOR NEW CLUBS
- CURRENT YEAR ACTUAL NEW CLUBS
- LAST YEAR ACTUAL NEW CLUBS

GOALS AND ACTUAL MEMBERS CUMULATIVE

72 671

CLUB CANCELLED

8.598

4,761